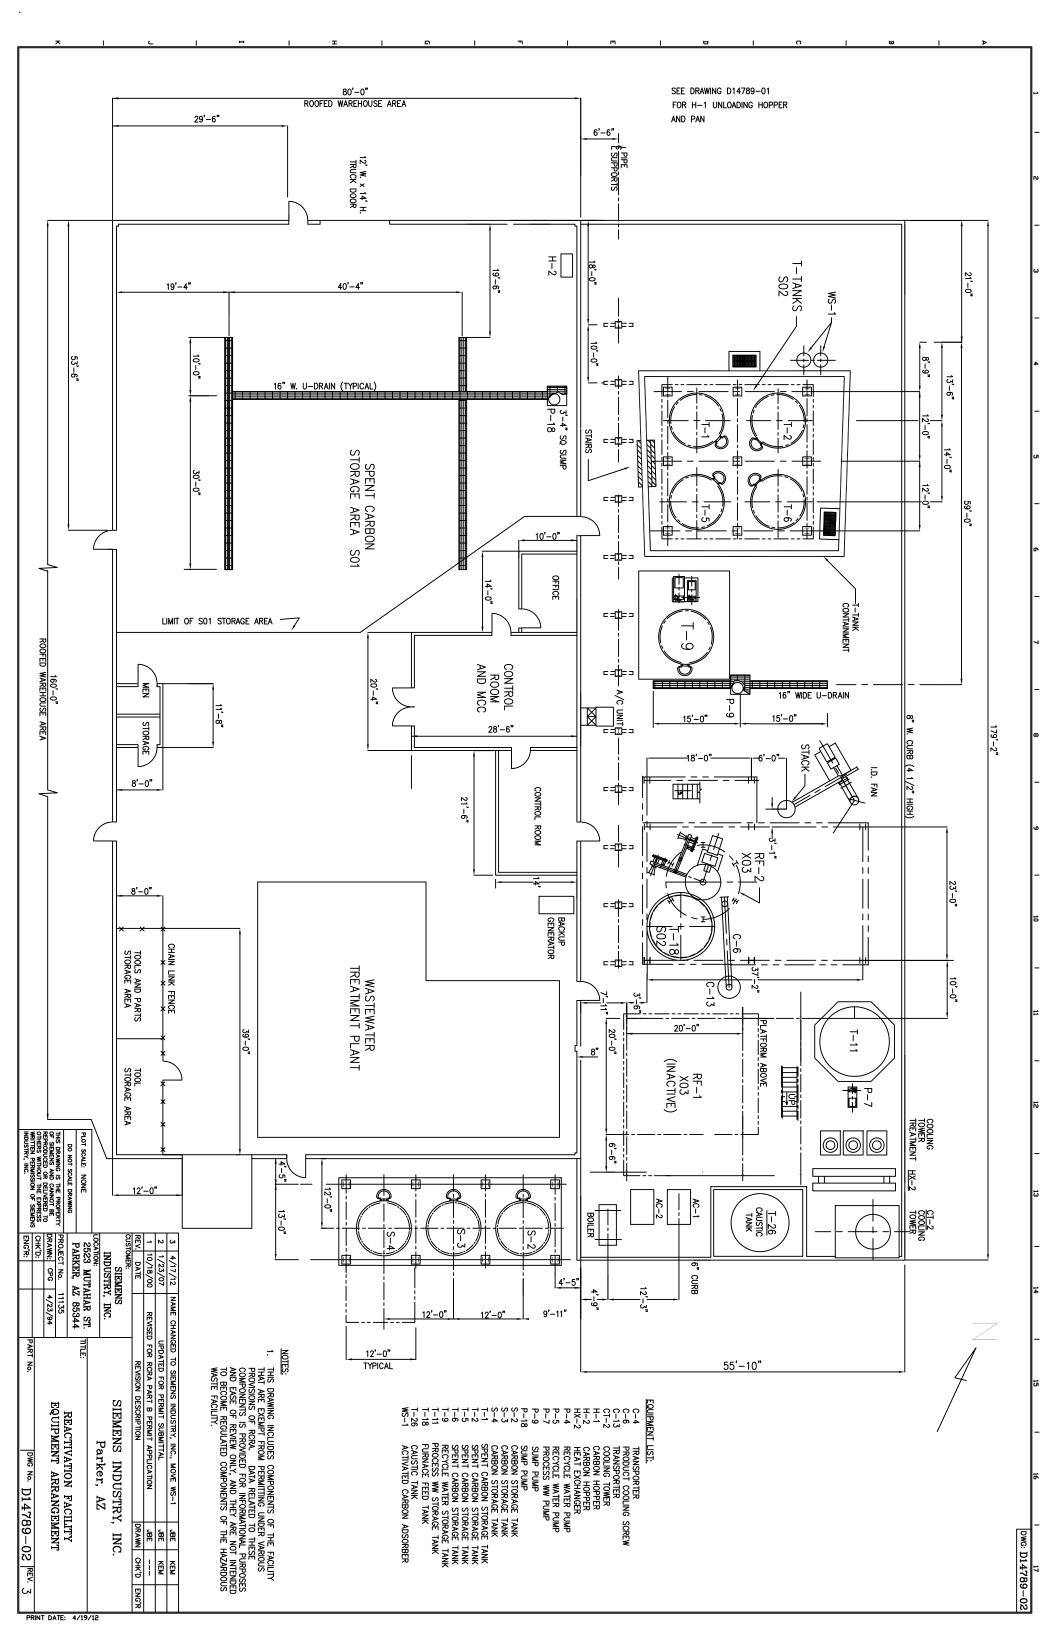

#### **TABLE OF CONTENTS**

| DRAWING NO. | DESCRIPTION                                          |
|-------------|------------------------------------------------------|
| D14789-01   | Reactivation Facility Site Plan                      |
| D14789-02   | Reactivation Facility Equipment Arrangement          |
| D14789-03   | Reactivation Facility Site View Overall Arrangements |
| D14789-04   | Reactivation Facility Overall Arrangements           |
| D14789-08   | Reactivation Facility Site Plan                      |
| 1541-CM-001 | Site Contour Map                                     |
| 1478-P-001  | Plan Views                                           |
| 1478-P-002  | Plan Views                                           |
| 1478-P-003  | Plan Views                                           |
| 1478-P-004  | Elevation Looking North                              |
| 1478-P-005  | Elevation Looking West                               |