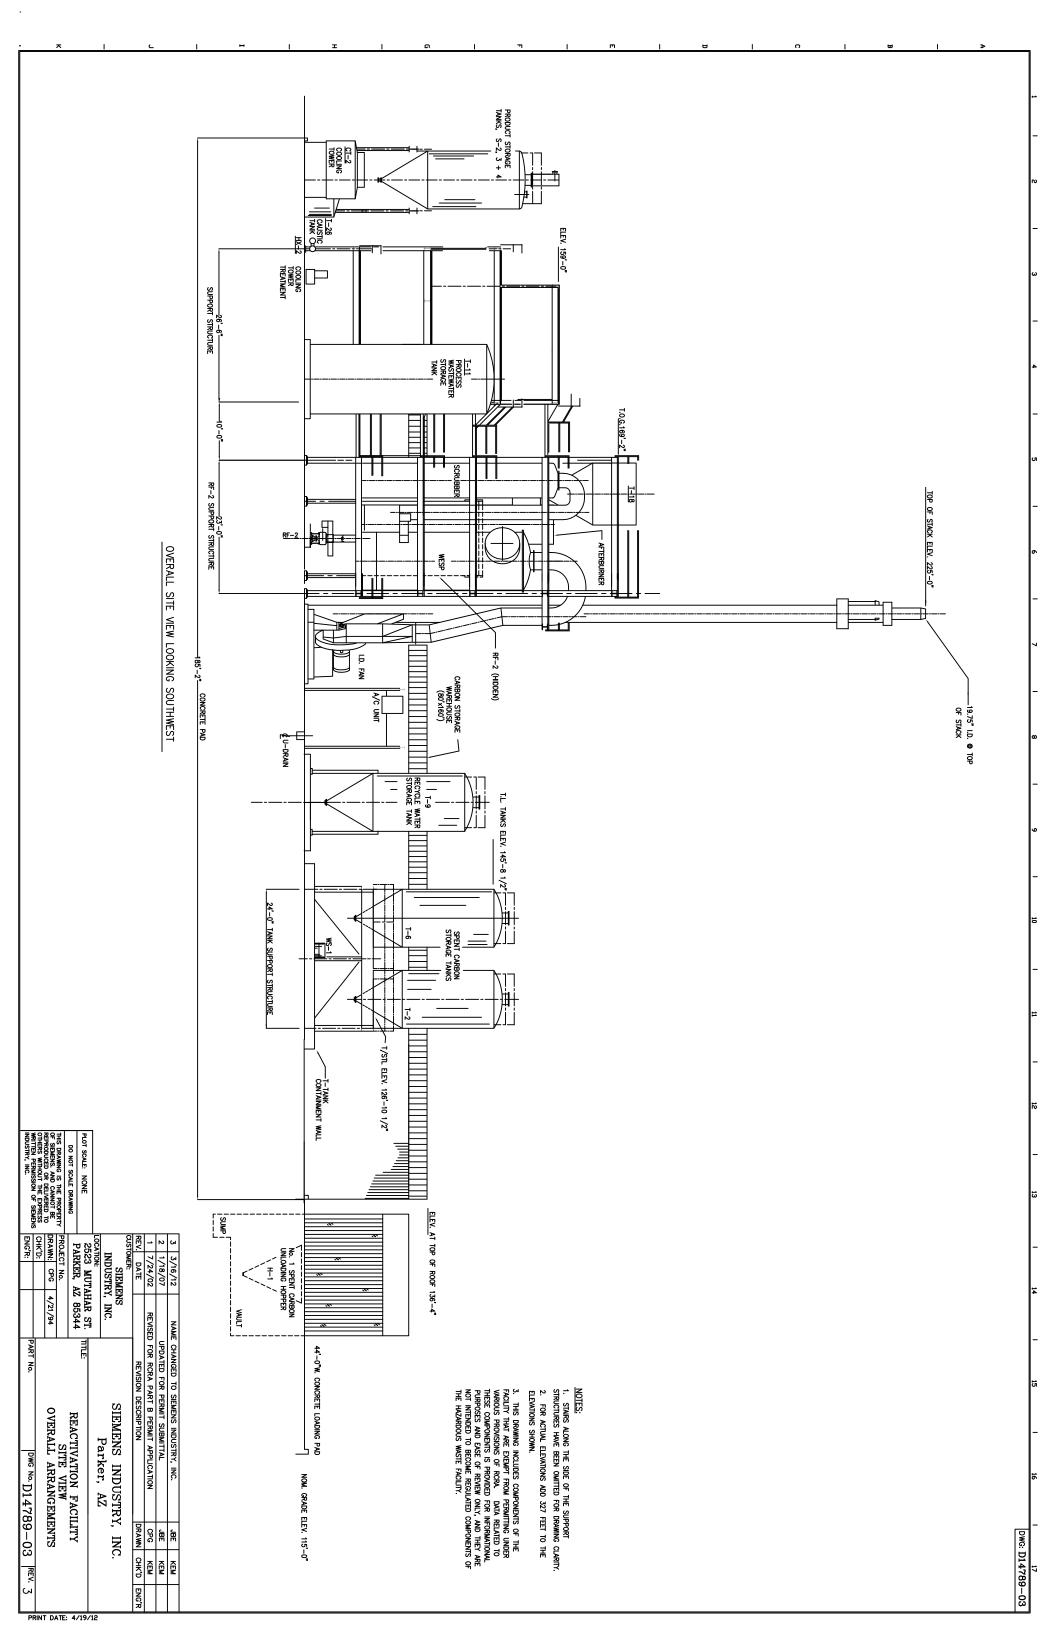

#### **TABLE OF CONTENTS**

| DRAWING NO. | DESCRIPTION                                          |
|-------------|------------------------------------------------------|
| D14789-01   | Reactivation Facility Site Plan                      |
| D14789-02   | Reactivation Facility Equipment Arrangement          |
| D14789-03   | Reactivation Facility Site View Overall Arrangements |
| D14789-04   | Reactivation Facility Overall Arrangements           |
| D14789-08   | Reactivation Facility Site Plan                      |
| 1541-CM-001 | Site Contour Map                                     |
| 1478-P-001  | Plan Views                                           |
| 1478-P-002  | Plan Views                                           |
| 1478-P-003  | Plan Views                                           |
| 1478-P-004  | Elevation Looking North                              |
| 1478-P-005  | Elevation Looking West                               |