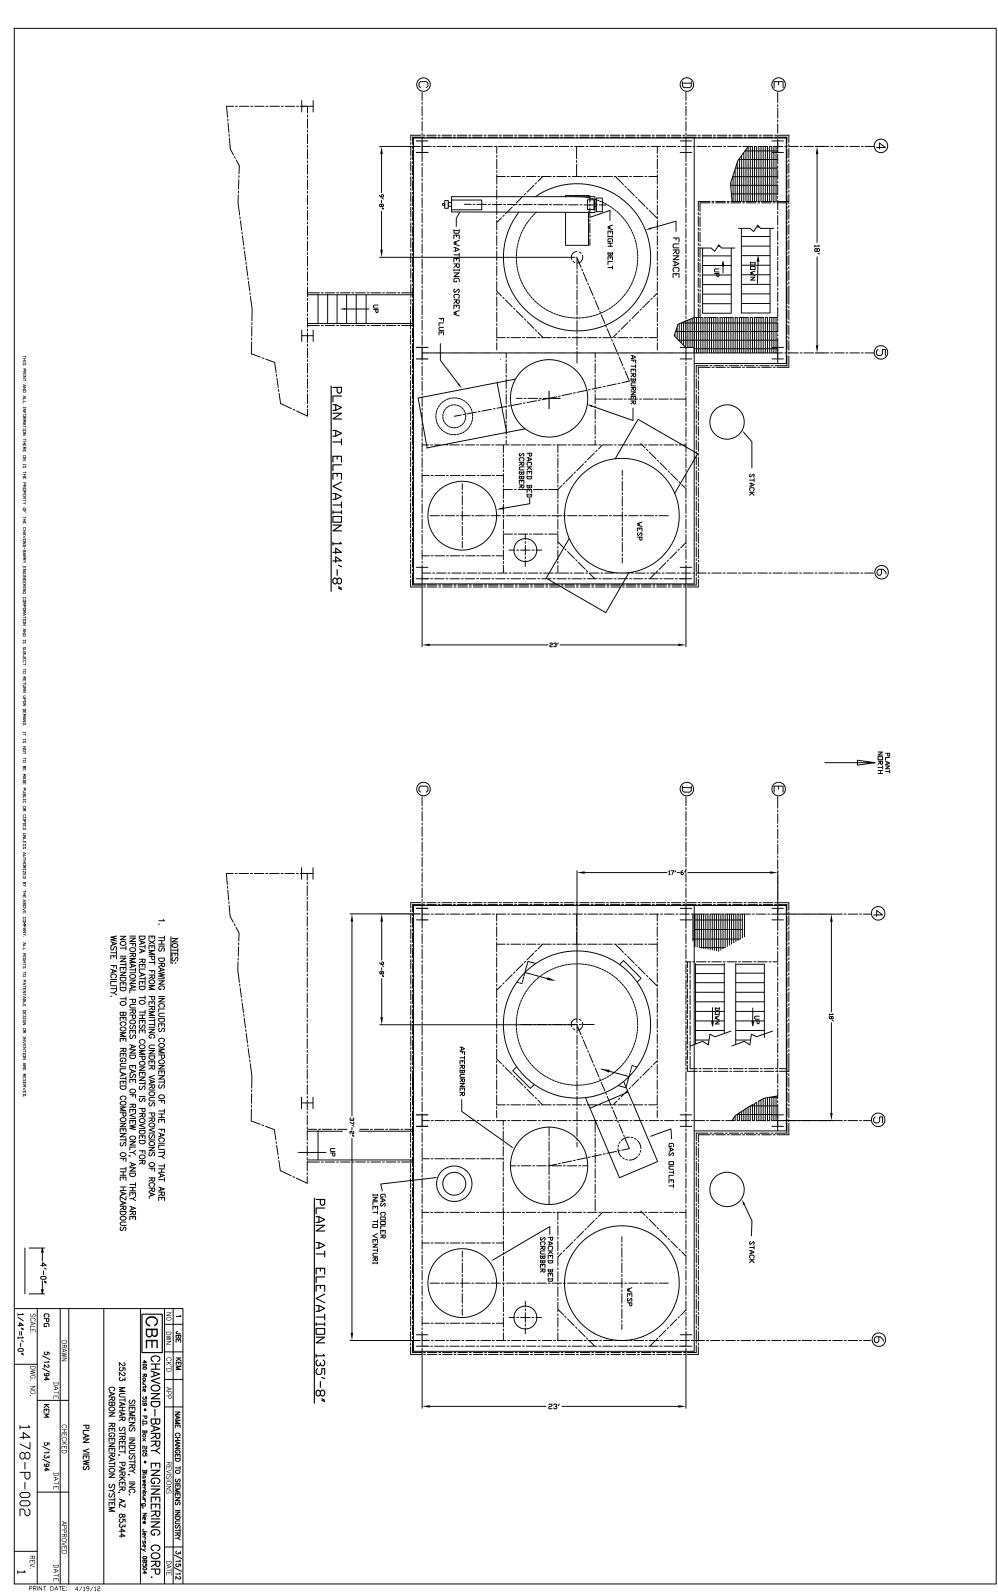

#### **TABLE OF CONTENTS**

| DRAWING NO. | DESCRIPTION                                          |
|-------------|------------------------------------------------------|
| D14789-01   | Reactivation Facility Site Plan                      |
| D14789-02   | Reactivation Facility Equipment Arrangement          |
| D14789-03   | Reactivation Facility Site View Overall Arrangements |
| D14789-04   | Reactivation Facility Overall Arrangements           |
| D14789-08   | Reactivation Facility Site Plan                      |
| 1541-CM-001 | Site Contour Map                                     |
| 1478-P-001  | Plan Views                                           |
| 1478-P-002  | Plan Views                                           |
| 1478-P-003  | Plan Views                                           |
| 1478-P-004  | Elevation Looking North                              |
| 1478-P-005  | Elevation Looking West                               |