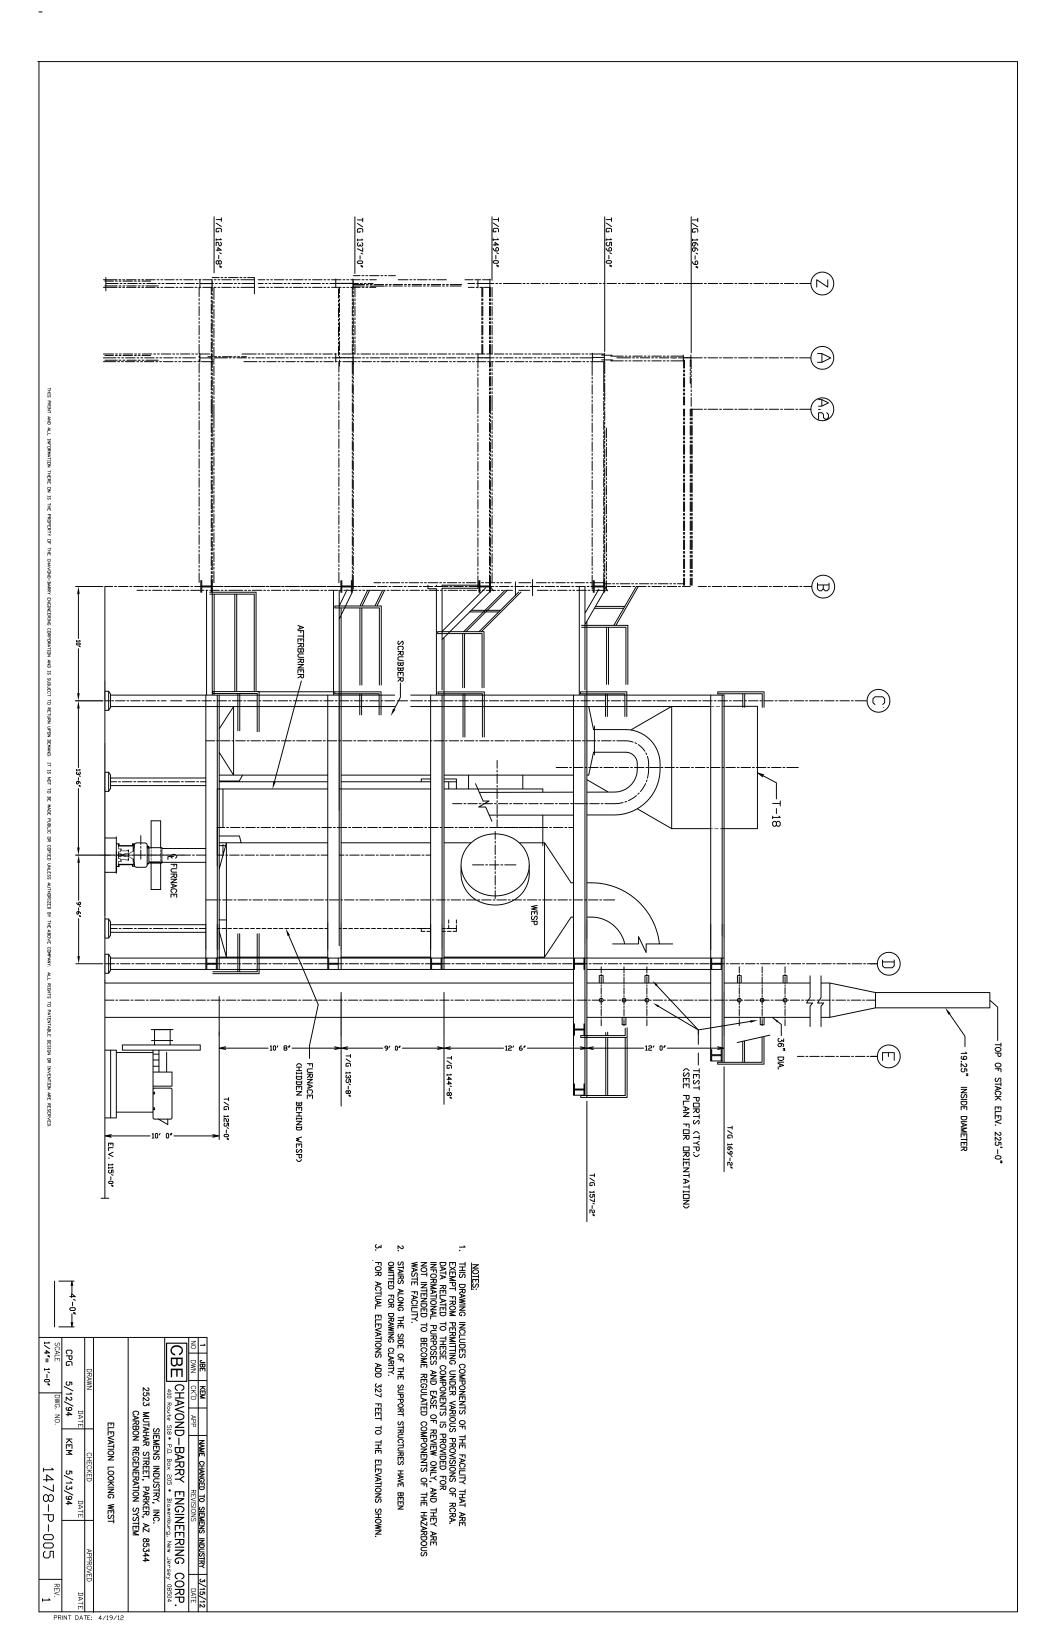

#### **TABLE OF CONTENTS**

| DRAWING NO. | DESCRIPTION                                          |
|-------------|------------------------------------------------------|
| D14789-01   | Reactivation Facility Site Plan                      |
| D14789-02   | Reactivation Facility Equipment Arrangement          |
| D14789-03   | Reactivation Facility Site View Overall Arrangements |
| D14789-04   | Reactivation Facility Overall Arrangements           |
| D14789-08   | Reactivation Facility Site Plan                      |
| 1541-CM-001 | Site Contour Map                                     |
| 1478-P-001  | Plan Views                                           |
| 1478-P-002  | Plan Views                                           |
| 1478-P-003  | Plan Views                                           |
| 1478-P-004  | Elevation Looking North                              |
| 1478-P-005  | Elevation Looking West                               |