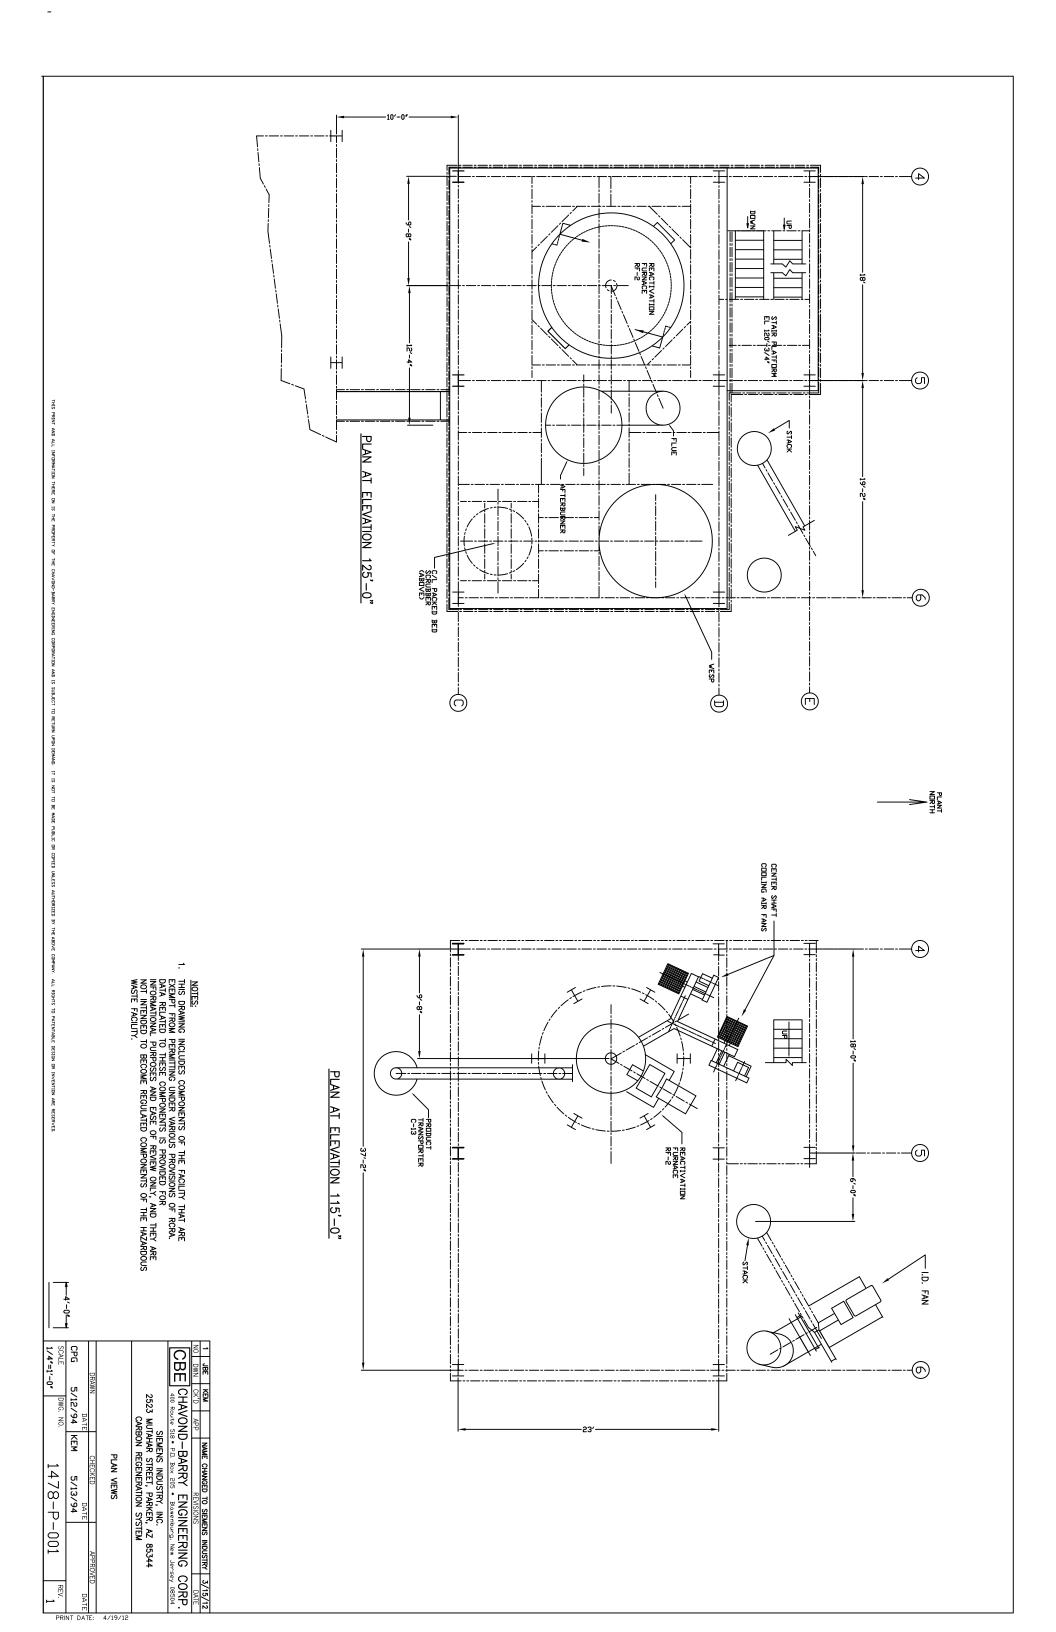

#### **TABLE OF CONTENTS**

| DRAWING NO. | DESCRIPTION                                          |
|-------------|------------------------------------------------------|
| D14789-01   | Reactivation Facility Site Plan                      |
| D14789-02   | Reactivation Facility Equipment Arrangement          |
| D14789-03   | Reactivation Facility Site View Overall Arrangements |
| D14789-04   | Reactivation Facility Overall Arrangements           |
| D14789-08   | Reactivation Facility Site Plan                      |
| 1541-CM-001 | Site Contour Map                                     |
| 1478-P-001  | Plan Views                                           |
| 1478-P-002  | Plan Views                                           |
| 1478-P-003  | Plan Views                                           |
| 1478-P-004  | Elevation Looking North                              |
| 1478-P-005  | Elevation Looking West                               |