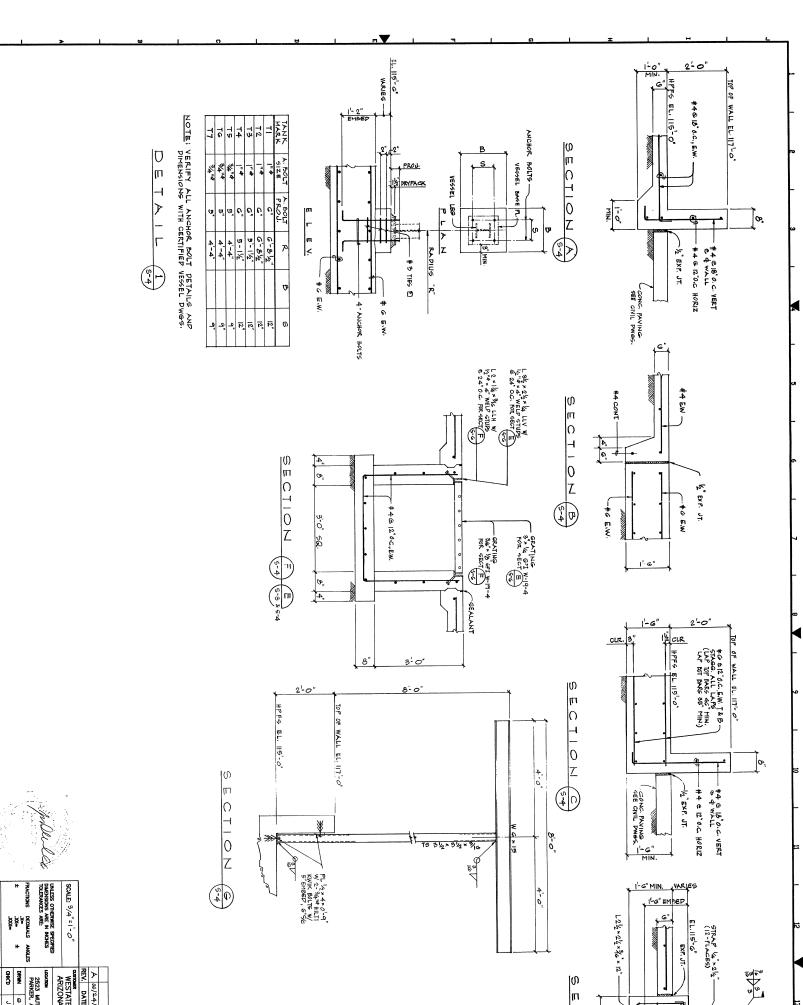

| A1     3-16-12     NAME     CHANGED TO S       REV.     DATE     REVISION DE       CUSTOMER:     SIEMENS     SIEMENS       INDUSTRY, INC.     LOCATION:     SIEMENS       1"=40'     2523     MUTAHAR ST.       2523     PARKER, AZ     85344       IS THE PROFERT     PARKER, AZ     85344       IS THE PROFERT     PARKER     2/8/07       ND CHANOT BE     CHK'D:     KEM       ND CHKOF SIMENS     ENG'R:     2/8/07 | INFE INC. ONE CK. PLAN ONE CK. | 13<br>13<br>14<br>15<br>14<br>15<br>14<br>15<br>14<br>15<br>14<br>15<br>15<br>15<br>15<br>15<br>15<br>15<br>15<br>15<br>15 | •   |
|--------------------------------------------------------------------------------------------------------------------------------------------------------------------------------------------------------------------------------------------------------------------------------------------------------------------------------------------------------------------------------------------------------------------------|-------------------------------------------------------------------------------------------------------------------------------------------------------------------------------------------------------------------------------------------------------------------------------------------------------------------------------------------------------------------------------------------------------------------------------------------------------------------------------------------------------------------------------------------------------------------------------------------------------------------------------------------------------------------------------------------------------------------------------------------------------------------------------------------------------------------------------------------------------------------------------------------------------------------------------------------------------------------------------------------------------------------------------------------------------------------------------------------------------------------------------------------------------------------------------------------------------------------------------------------------------------------------------------------------------------------------------------------------------------------------------------------------------------------------------------------------------------------------------------------------------------------------------------------------------------------------------------------------------------------------------------------------------------------------------------------------------------------------------------------------------------------------------------------------------------------------------------------------------------------------------------------------------------------------------------------------------------------------------------------------------------------------------------------------------------------------------------------------------------------------------|----------------------------------------------------------------------------------------------------------------------------|-----|
| REVISION DESCRIPTION INDUSTRY, INC. JBE KEM<br>REVISION DESCRIPTION DRAWN CHK'D ENG'R<br>SIEMENS INDUSTRY, INC.<br>Parker, AZ<br>WAREHOUSE BUILDING<br>SECTIONS AND DETAILS<br>No. DWG No. D100601-S-6 REV. A1<br>PRINT DATE: 4/19/12                                                                                                                                                                                    | CARBON<br>CA 90040                                                                                                                                                                                                                                                                                                                                                                                                                                                                                                                                                                                                                                                                                                                                                                                                                                                                                                                                                                                                                                                                                                                                                                                                                                                                                                                                                                                                                                                                                                                                                                                                                                                                                                                                                                                                                                                                                                                                                                                                                                                                                                            | 10 17<br>[DWG: D100601-S-6                                                                                                 | · · |